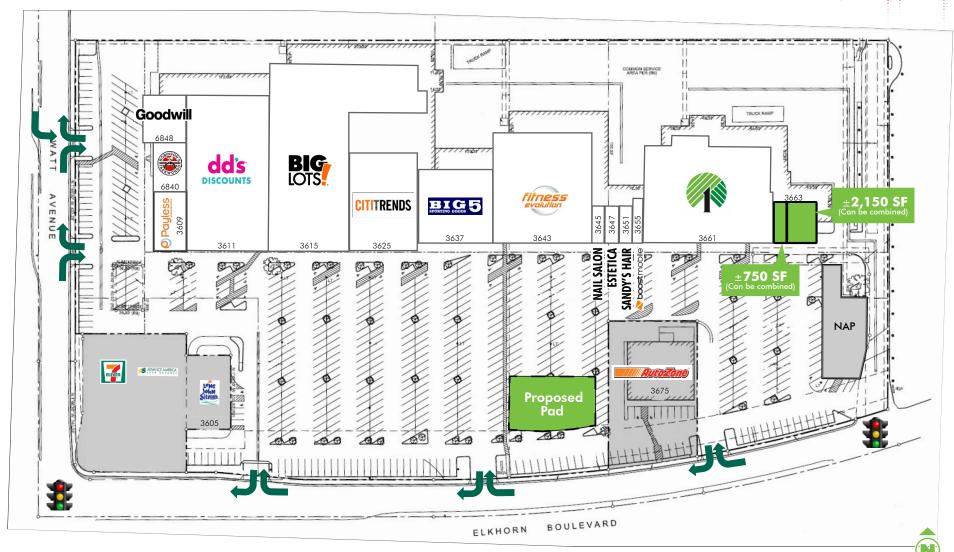

# **AVAILABILITY**

- + Bldg. 3663 750 sq. ft.
- Can be combined
- + Bldg. 3663 2,150 sq. ft.

# PROPERTY FEATURES

- + Watt Town Center has multiple access points including a signalized entrance off Elkhorn Boulevard and left turn access from Watt Avenue
- + The Center is located at the hard corner intersection of Watt and Elkhorn at the bullseye of North Highlands trade area
- + Anchored by multiple national retailers including Big Lots, Citi Trends, dd's Discounts, and Dollar Tree
- + North Highlands is located immediately north of Sacramento proper and is best known for the redevelopment of McClellan Air Base into a major transportation and busines hub

# Watt Towne Center

NEC ELKHORN BLVD. & WATT AVE., NORTH HIGHLANDS, CA 95660

NOT TO SCALE—ALL DIMENSIONS ARE APPROXIMATE.

**AVAILABLE FOR LEASE** 