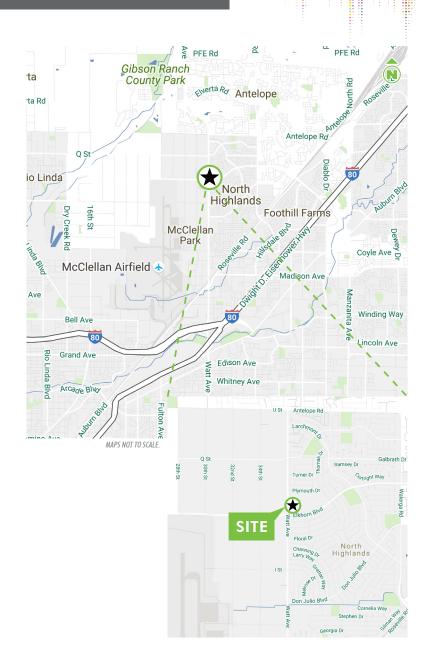

# PROPERTY FEATURES

- + Watt Town Center has multiple access points including a signalized entrance off Elkhorn Boulevard and left turn access from Watt Avenue
- + The Center is located at the hard corner intersection of Watt and Elkhorn at the bullseye of North Highlands trade area
- + Anchored by multiple national retailers including Big Lots, Citi Trends, dd's Discounts, and Dollar Tree
- + North Highlands is located immediately north of Sacramento proper and is best known for the redevelopment of McClellan Air Base into a major transportation and busines hub