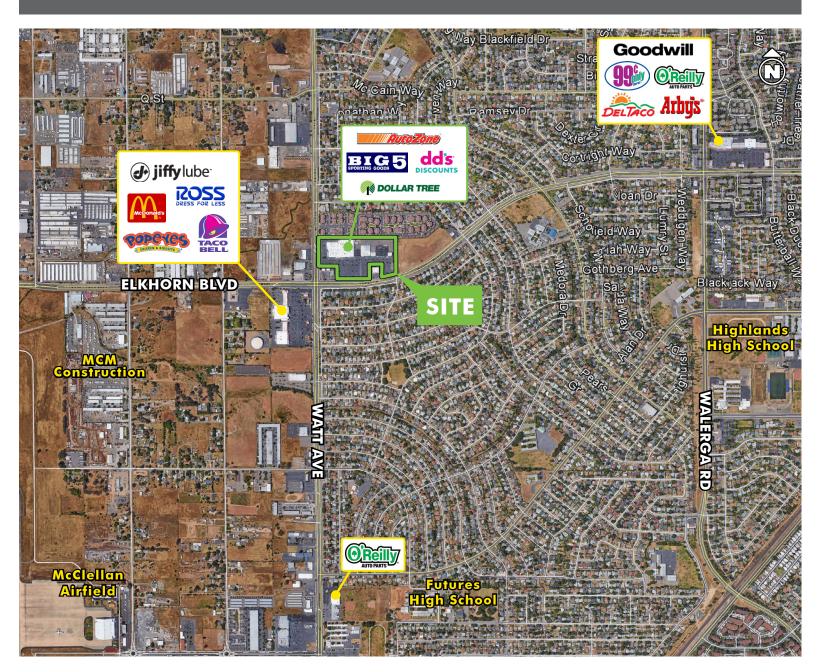

# PROPERTY FEATURES

- + Watt Town Center has multiple access points including a signalized entrance off Elkhorn Boulevard and left turn access from Watt Avenue
- + The Center is located at the hard corner intersection of Watt and Elkhorn at the bullseye of North Highlands trade area
- + Anchored by multiple national retailers including Big Lots, Citi Trends, dd's Discounts, and Dollar Tree
- + North Highlands is located immediately north of Sacramento proper and is best known for the redevelopment of McClellan Air Base into a major transportation and busines hub