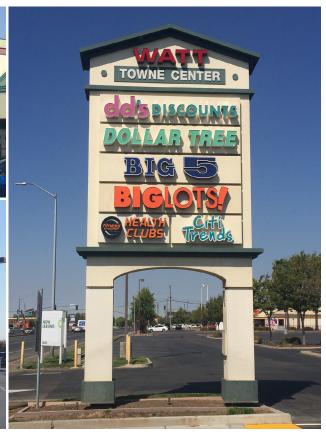

# PROPERTY FEATURES

- + Watt Town Center has multiple access points including a signalized entrance off Elkhorn Boulevard and left turn access from Watt Avenue
- + The Center is located at the hard corner intersection of Watt and Elkhorn at the bullseye of North Highlands trade area
- + Anchored by multiple national retailers including Big Lots, Citi Trends, dd's Discounts, and Dollar Tree
- + North Highlands is located immediately north of Sacramento proper and is best known for the redevelopment of McClellan Air Base into a major transportation and busines hub